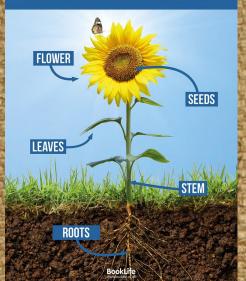

### Flowers

|              | Key Vocabulary  | Definition                                                                                           |
|--------------|-----------------|------------------------------------------------------------------------------------------------------|
| of Salandar  | Plant           | Living things that use sunlight to make their own food                                               |
| The state of | Weed            | An unwanted plant that grows wild                                                                    |
|              | Seed            | The small part of a flowering plant that grows into a new plant                                      |
| 一行にいません      | Flower          | Part of a plant that has<br>petals and that makes<br>fruit or seeds; blossom                         |
| 下記 ことにとのよ    | Bud             | A swelling on a plant<br>that can grow into new<br>parts, such as leaves or<br>a flower              |
| は、大人と        | Petal (Blossom) | The separate leaves that form the outer part of a flower head                                        |
|              | Stem            | The main part of a plant that grows up from the ground                                               |
| アルトラ         | Root            | The part of a plant that usually grows under-                                                        |
|              | Bean            | The seed or seed pod of a bean plant                                                                 |
| 一大学          | Garden plants   | A variety of plants grown especially in a flower or herb garden                                      |
| 一年 日本 日本 一年  | Wild plants     | A flower that grows in<br>the <b>wild</b> , meaning it was<br>not intentionally seeded<br>or planted |