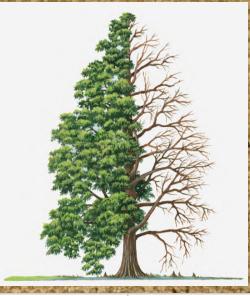

#### Evergreen

Deciduous

Oaks and maples are deciduous trees, but pines keep their needles.

Except Antarctica, evergreen trees can be found on every continent.

Tree Tree

|                   | Key Vocabulary | Definition                                                          |
|-------------------|----------------|---------------------------------------------------------------------|
| の動物を対していると        | Tree           | A woody plant that has a long main trunk and many branches          |
| The second        | Leaf           | The flat parts of a plant or tree that grow from the stem or branch |
| はは、               | Branch         | A woody part of a tree or bush that grows out from the trunk        |
| Section 2         | Deciduous      | Having leaves that drop off each year                               |
| The second second | Evergreen      | Having green leaves that stay on a plant throughout the year.       |

# Deciduous VS evergreen. What difference can you see?