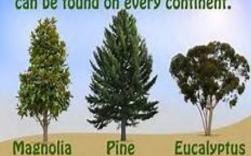

#### Evergreen

Deciduous

Oaks and maples are deciduous trees, but pines keep their needles.

Except Antarctica, evergreen trees can be found on every continent.

Tree Tree

|                   | Key Vocabulary | Definition                                                          |
|-------------------|----------------|---------------------------------------------------------------------|
| の動物を対していると        | Tree           | A woody plant that has a long main trunk and many branches          |
| The second        | Leaf           | The flat parts of a plant or tree that grow from the stem or branch |
| はは、               | Branch         | A woody part of a tree or bush that grows out from the trunk        |
| Section 2         | Deciduous      | Having leaves that drop off each year                               |
| The second second | Evergreen      | Having green leaves that stay on a plant throughout the year.       |