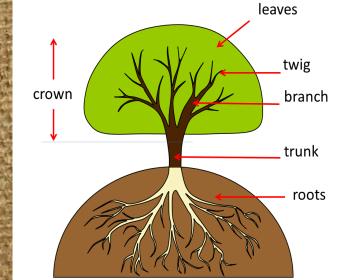

#### Evergreen

Deciduous

Oaks and maples are deciduous trees, but pines keep their needles.

Except Antarctica, evergreen trees can be found on every continent.

Tree Tree

|                   | Key Vocabulary | Definition                                                          |
|-------------------|----------------|---------------------------------------------------------------------|
| の動物を対していると        | Tree           | A woody plant that has a long main trunk and many branches          |
| The second        | Leaf           | The flat parts of a plant or tree that grow from the stem or branch |
| はは、               | Branch         | A woody part of a tree or bush that grows out from the trunk        |
| Section 2         | Deciduous      | Having leaves that drop off each year                               |
| The second second | Evergreen      | Having green leaves that stay on a plant throughout the year.       |