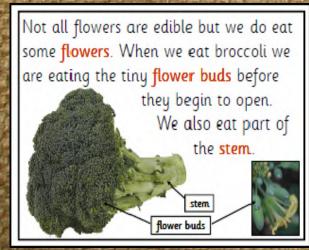

### Flowers

|              | Key Vocabulary  | Definition                                                                                           |
|--------------|-----------------|------------------------------------------------------------------------------------------------------|
| of Salandar  | Plant           | Living things that use sunlight to make their own food                                               |
| The state of | Weed            | An unwanted plant that grows wild                                                                    |
|              | Seed            | The small part of a flowering plant that grows into a new plant                                      |
| 一行にいません      | Flower          | Part of a plant that has<br>petals and that makes<br>fruit or seeds; blossom                         |
| 下記 ことにとのよ    | Bud             | A swelling on a plant<br>that can grow into new<br>parts, such as leaves or<br>a flower              |
| は、大人と        | Petal (Blossom) | The separate leaves that form the outer part of a flower head                                        |
|              | Stem            | The main part of a plant that grows up from the ground                                               |
| アルトラ         | Root            | The part of a plant that usually grows under-                                                        |
|              | Bean            | The seed or seed pod of a bean plant                                                                 |
| 一大学          | Garden plants   | A variety of plants grown especially in a flower or herb garden                                      |
| 一年 日本 日本 一年  | Wild plants     | A flower that grows in<br>the <b>wild</b> , meaning it was<br>not intentionally seeded<br>or planted |