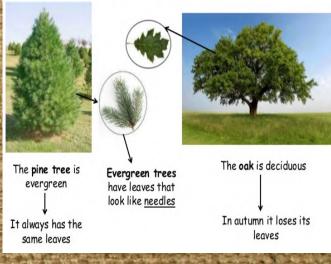

#### Evergreen

Deciduous

Oaks and maples are deciduous trees, but pines keep their needles.

Except Antarctica, evergreen trees can be found on every continent.

Tree Tree

|                   | Key Vocabulary | Definition                                                          |
|-------------------|----------------|---------------------------------------------------------------------|
| の動物を対していると        | Tree           | A woody plant that has a long main trunk and many branches          |
| The second        | Leaf           | The flat parts of a plant or tree that grow from the stem or branch |
| はは、               | Branch         | A woody part of a tree or bush that grows out from the trunk        |
| Section 2         | Deciduous      | Having leaves that drop off each year                               |
| The second second | Evergreen      | Having green leaves that stay on a plant throughout the year.       |

# Deciduous VS evergreen. What difference can you see?