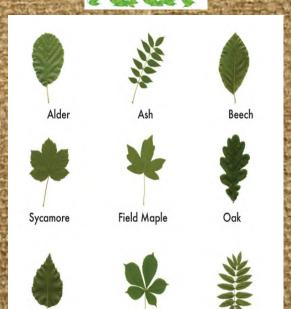

### PARTS OF A FLOWER

|       | ****        | TOWER I  |
|-------|-------------|----------|
|       | Dandelion   |          |
| 21/2  | Daisy       | <b>*</b> |
| とは、また | Clover      |          |
| がとうこと | Cowslip     | Test.    |
|       | Buttercup   |          |
| 世紀を   | Heather     |          |
|       | Wild garlic |          |

| 300     |        |        | C.E.  | 588    |
|---------|--------|--------|-------|--------|
| をおりては対象 |        |        |       |        |
| 200     | Orchid | Zinnia | Рорру | Cosmos |
|         |        |        |       |        |